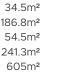

# DIMENSIONS

| Total Living Area |
|-------------------|
| Garage Area       |
| Total Floor Area  |
| Porches           |
| Total Area        |
| Land Area         |

\*NB: These images are an indication of what can be built on the site for the package price.

152.3m<sup>2</sup>