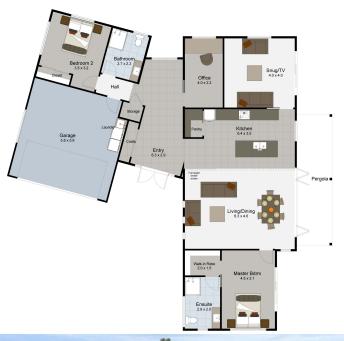

# SPECIAL FEATURES

- Open plan living connectivity to the outdoors
- Separate lounge or media room
- Spacious master suite with walk in robe and ensuite
- Ideal plan for sloping sites

\$1,654,000\*

3 🍋 2 🛱 2 🖨 1 년

# DIMENSIONS

| Total Living Area |
|-------------------|
| Garage Area       |
| Total Floor Area  |
| Porches           |
| Total Area        |
| Land Area         |

\*NB: These images are an indication of what can be built on the site for the package price.