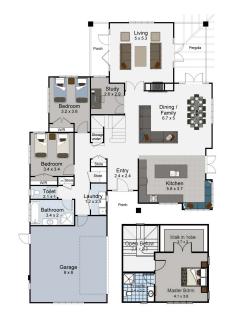

# A welcoming stylish home, the Akaroa is an ideal layout and style for either city or country location.

It is designed to capture the morning sun in the kitchen and family room making the window seat a favourite spot. The master suite is tucked into the 'loft' space – a great place to escape to. A separate lounge with a verandah to the outdoor pergola area is perfect for summer barbeques and enjoying a lovely evening.

### SPECIAL FEATURES

- Timeless design
- Private, separated master suite upstairs
- Outdoor entertaining area under sloping pergola
- Extra height windows for sun
- Linea weatherboard exterior

### DIMENSIONS

| Lower Floor Area | 167.6m²            |
|------------------|--------------------|
| Upper Floor Area | 41.6m²             |
| Garage Area      | 40.2m <sup>2</sup> |
| Total Floor Area | 249.4m²            |
| Porches          | 14.9m²             |
| Total Area       | 264.3m²            |
| Land Area        | 1.59Ha             |
|                  |                    |