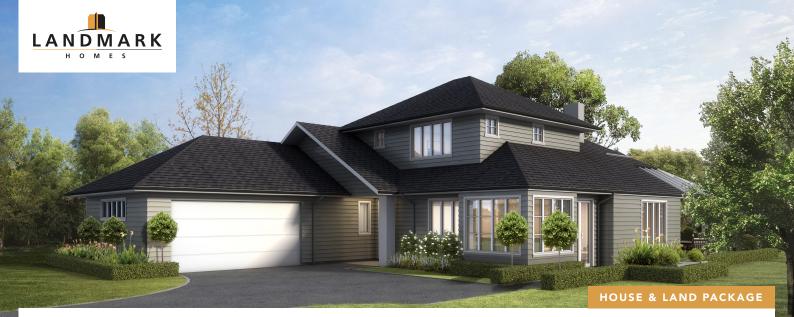

## 822 whakapirau road, maraekakaho THE HOUSE OF SUNSHINE

# A welcoming stylish home, the Akaroa is an ideal layout and style for either city or country location.

It is designed to capture the morning sun in the kitchen and family room making the window seat a favourite spot. The master suite is tucked into the 'loft' space – a great place to escape to. A separate lounge with a verandah to the outdoor pergola area is perfect for summer barbeques and enjoying a lovely evening.

### SPECIAL FEATURES

- Timeless design
- Private, separated master suite upstairs
- Outdoor entertaining area under sloping pergola
- Extra height windows for sun
- Linea weatherboard exterior

\*NB: These images are an indication of what can be built on the site for the package price. Negotiation and purchase of this House & Land package will be directly through Landmark Homes - TH.